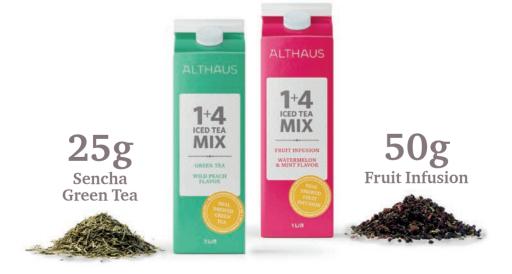

# **ALTHAUS**









## 1+4 ICED TEA MIX

Preparing a freshly brewed iced tea is an elaborate and time-consuming process. We take this effort upon us and produce a real brewed iced tea which is guaranteeing you quick and easy handling.

Due to the real brew method, the iced teas taste like they should: like freshly brewed tea. In addition to that, we use five times as much tea to get five times concentrated Iced Tea Mixes.



# MIX 1+4

#### 1 part Iced Tea Mix + 4 parts water and ice cubes

Our handy measuring cup is an easy tool to portion the Iced Tea Mix according to the desired size - be it a glass, a pitcher, or a drink dispenser.

And our 0.4l iced tea glass makes the preparation even easier, due to an extra fill line for the Iced Tea Mix.





# POS MATERIAL AND ACCESSORIES

ALTHAUS

The 0.4l glass with a fill line and the measuring cup ensure effortless handling. A recipe booklet, a tag for menu cards and reusable stickers for your pitcher or drink dispenser complete the 1+4 Iced Tea concept.





# THE ADVANTAGES FOR YOU AND YOUR GUEST

#### **REAL BREWED TEA**

No extracts

Natural flavoring

No preservatives

#### **LOW-CALORIE**

30% less calories than typical tea-based refreshment beverages

###