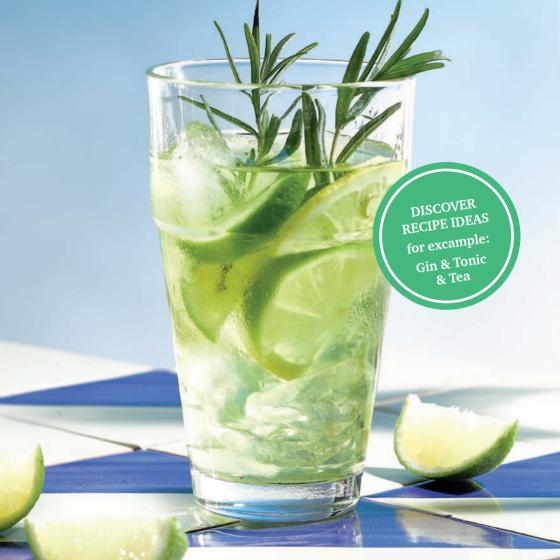

#### 1 part Iced Tea Mix + 4 parts water and ice cubes

Our handy measuring cup is an easy tool to portion the Iced Tea Mix according to the desired size - be it a glass, a pitcher, or a drink dispenser.

And our 0.4l iced tea glass makes the preparation even easier, due to an extra fill line for the Iced Tea Mix.