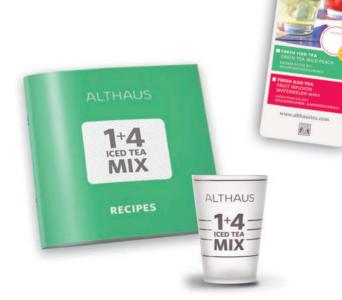

# POS MATERIAL AND ACCESSORIES

ALTHAUS

The 0.4l glass with a fill line and the measuring cup ensure effortless handling. A recipe booklet, a tag for menu cards and reusable stickers for your pitcher or drink dispenser complete the 1+4 Iced Tea concept.