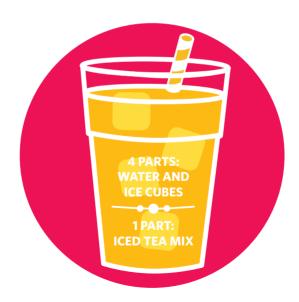

# MIX 1+4

#### 1 part Iced Tea Mix + 4 parts water and ice cubes

Our handy measuring cup is an easy tool to portion the Iced Tea Mix according to the desired size - be it a glass, a pitcher, or a drink dispenser.